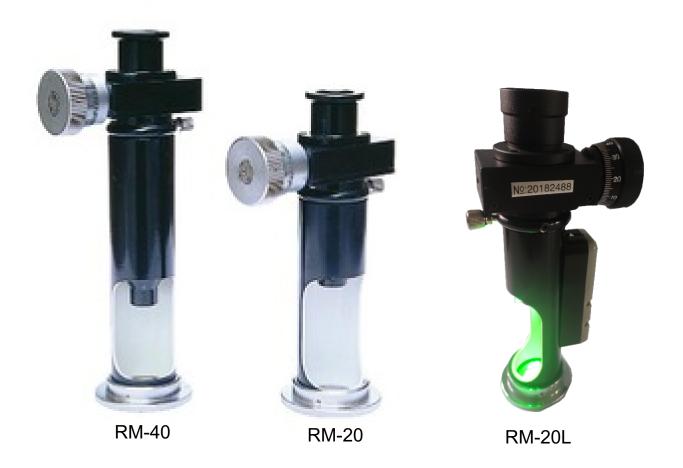

## READOUT BRINELL MICROSCOPE

## **Technical Specification**

| Model                           | RM-20         | RM-20L                | RM-40         | RM-40L                |
|---------------------------------|---------------|-----------------------|---------------|-----------------------|
| Magnification                   | 20X           | 20X                   | 40X           | 40X                   |
| Effective field view range (mm) | 6             | 6                     | 3             | 3                     |
| Resolution (µm)                 | 10            | 10                    | 10            | 10                    |
| Dimensions (mm)                 | 70 x 50 x 155 | 70 x 50 x 155         | 70 x 50 x 187 | 70 x 50 x 187         |
| Weight (kg)                     | 0.5           | 0.5                   | 0.6           | 0.6                   |
| Light Source                    | -             | Built in<br>LED LIGHT | _             | Built in<br>LED LIGHT |