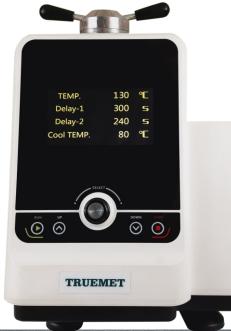

#### APPLICATION

TMP-30A is suitable for tiny or irregular metallorgraphic, lithofacies specimen to be mouted so that the sample will be cut or grinded and polished, and then metallography, spectral measurement or hardness testing. This, machine adopts 7"big LCD screen display, which has the function of real-time temperature, holding time, cooling temperature. The complete process which is heating, constant pressure, cooling and sample preparation is controlled by the CPU. The equipment can automatically press, heat and set the temperature condition in a minute. It is easy for us to operate the equipment with the stop button. After the sample preparation, the equipment may show prompt alarm and automatic pressure relief, automatic cooling, which can achieve the idea effect. It is one necessary equipment in laboratory of colleges, research institutes and factories.