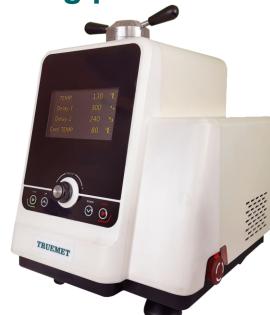

## Metallographic Mounting press TMP-30A

#### APPLICATION

TMP-30A is suitable for tiny or irregular metallorgraphic, lithofacies specimen to be mouted so that the sample will be cut or grinded and polished, and then metallography, spectral measurement or hardness testing. This, machine adopts 7"big LCD screen display, which has the function of real-time temperature, holding time, cooling temperature. The complete process which is heating, constant pressure, cooling and sample preparation is controlled by the CPU. The equipment can automatically press, heat and set the temperature condition in a minute. It is easy for us to operate the equipment with the stop button. After the sample preparation, the equipment may show prompt alarm and automatic pressure relief, automatic cooling, which can achieve the idea effect. It is one necessary equipment in laboratory of colleges, research institutes and factories.