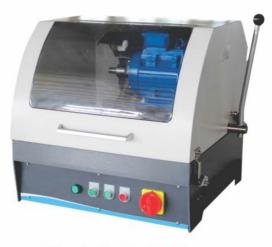

**Automatic Cutting Machine** 

| Model                   | TRUECUT-60                  | TRUECUT-80 |  |
|-------------------------|-----------------------------|------------|--|
| Front Cover             | Fully enclosed              |            |  |
| Cutting Capacity        | 60 mm                       | 80mm       |  |
| Cutting Method          | Manual                      |            |  |
| Cooling System          | Water Cooling               |            |  |
| Spindle Speed           | 2800 RPM                    |            |  |
| Coolant Tank Capacity   | 50 liters                   |            |  |
| Cutting wheel dimension | 250mmX2mmX32mm              |            |  |
| Motor                   | 2.9 HP (2.2 kw), 380V, 50HZ |            |  |
| Dimension/Net Weight    | 700X650X560 mm, 117 kg      |            |  |

**Abrasive Cutting Machine** 

**Manual Control Cutting Machine**