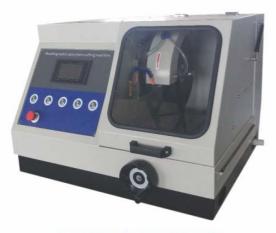

| Model                      | TRUECUT-100B                                   |  |
|----------------------------|------------------------------------------------|--|
| Display                    | LCD display with high resolution backlight     |  |
| Cutting Capacity           | 100 mm                                         |  |
| Cutting Method             | Manual and Automatic                           |  |
| Way of Infeed              | Arbitrary adjustment                           |  |
| Infeed distance            | Arbitrary Set, Adjustment and fixture position |  |
| Reset Mode                 | Automatic                                      |  |
| Cooling System             | Water Cooling with 3 ways                      |  |
| Effective workpiece Length | 200 mm                                         |  |
| Spindle Speed              | 2800 RPM                                       |  |
| Coolant Tank Capacity      | 65 liters                                      |  |
| Cutting wheel dimension    | 350mmX2mmX32mm                                 |  |
| Motor                      | 4 HP (3 kw), 380V, 50Hz                        |  |
| Dimension/Net Weight       | 1650X680X740 mm, 150 kg                        |  |