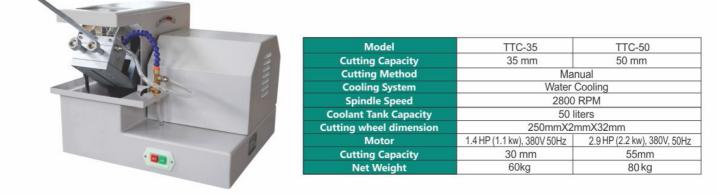

| TRUECUT-80 |  |
|-------------------------|-----------------------------|------------|--|
| Front Cover             | Fully enclosed              |            |  |
| Cutting Capacity        | 60 mm                       | 80mm       |  |
| Cutting Method          | Manual                      |            |  |
| Cooling System          | Water Cooling               |            |  |
| Spindle Speed           | 2800 RPM                    |            |  |
| Coolant Tank Capacity   | 50 liters                   |            |  |
| Cutting wheel dimension | 250mmX2mmX32mm              |            |  |
| Motor                   | 2.9 HP (2.2 kw), 380V, 50HZ |            |  |
| Dimension/Net Weight    | 700X650X560 mm, 117 kg      |            |  |



**Abrasive Cutting Machine** 



**Manual Control Cutting Machine**