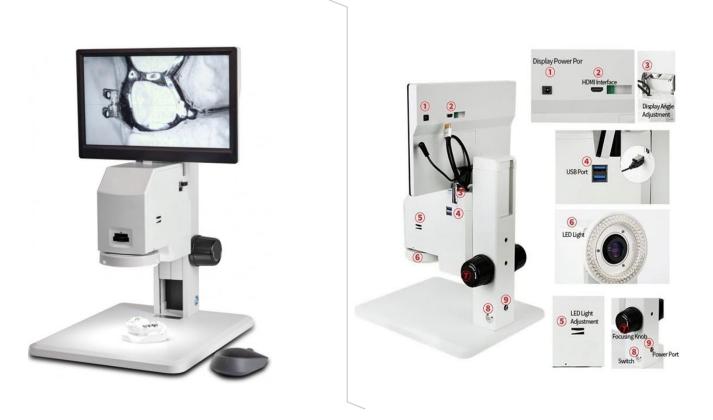

#### **Products Features:**

- ✓ Support HD video, manual measurement and photography.
- Improved workability by data processing and image measurement and graphical representation of collected data.
- ✓ User friendly gain, brightness, HDR, reflection elimination adjustment to attain better visibility and focused measurement.
- ✓ A dual control is possible with both mouse and button operation.
- ✓ An External HDMI Output is available for connecting a larger HDMI LCD display.
- ✓ USB interface for Pen drive storage.

### **Technical Specification**

| Magnification             | 12X-78X, Extend to 9X-155X                                          |
|---------------------------|---------------------------------------------------------------------|
| Objective Lens            | 0.7X-4.5X                                                           |
| Illuminant                | LED light build-in design                                           |
| Interface                 | HDMI / VGA Port                                                     |
| Screen                    | 12" (282*178mm)                                                     |
| <b>Display Resolution</b> | 1080P HD LCD Screen                                                 |
| Function                  | Camera Drawing, Video Display, Graphic Measurement, Video Recording |
| Inspection                | High definition optical inspection                                  |
| Upgrade                   | Access to USB storage and upgrade                                   |
| Measurement               | Connect the mouse to operate                                        |
| Built in Video Coupler    | 0.35X, 0.5 X optional                                               |
| Field of View (FOV)       | 23mm- 3mm; Max. 46mm for optional                                   |
| Working Distance          | 100mm; Max.198 for optional                                         |
| Base Size                 | 260mm(X)*320mm(Y)                                                   |
| Height of the Microscope  | 490mm                                                               |
| Weight of the Microscope  | 4.6kgs                                                              |

#### Camera

| Max. Resolution             | 1920*1080                                              |
|-----------------------------|--------------------------------------------------------|
| Sony Sensor                 | 1/2.86 inch                                            |
| Pixel Size                  | 2.75*2.75µm                                            |
| Frame Rate                  | 60fps@1920*1080                                        |
| Signal to Noise Ratio (SNR) | 65DB                                                   |
| LCD Display                 | 12 inch HD, 1080P, wide screen, multi angle adjustment |
| HDMI Ports                  | 2, True Colour, No Delay                               |